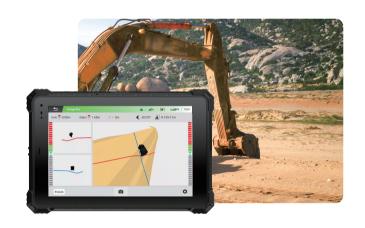

# 3D VISUAL GUIDANCE

The 10.1" touch screen displays a 3D reference model in synchronization with your excavator — you know the real-time position of the machine & its bucket without the help of surveyors. Plus, you can figure out how many more hours to go with updates on cut & fill volume.