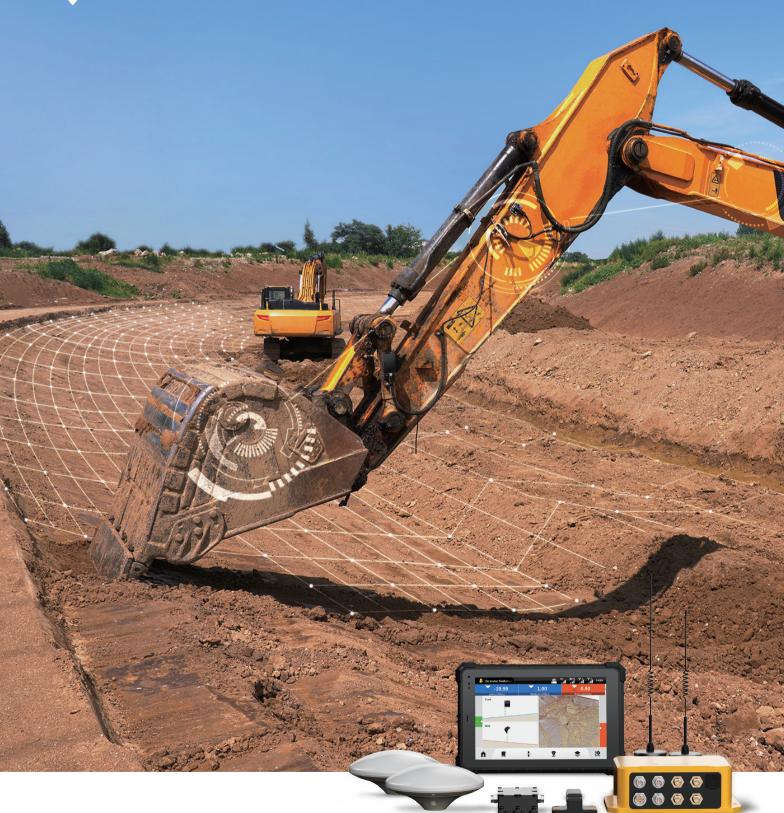

## HIGHER CONSTRUCTION EFFICIENCY WITH REDUCED COST

The GNSS and RTK-based grade control system includes a 3D reference model, updates cut & fill-workload, and shows the excavator and bucket positions in real time, enabling operators of all skill levels to achieve 3cm accuracy effortlessly.

# 3D VISUAL GUIDANCE

The 10.1" touch screen displays a 3D reference model in synchronization with your excavator — you know the real-time position of the machine & its bucket without the help of surveyors. Plus, you can figure out how many more hours to go with updates on cut & fill volume.

Accuracy ±3cm

3D Visual Guidance

Tilt Bucket & Tiltrotator Supported

Online Support & OTA

**Elevation Offset** 

Network Transmission