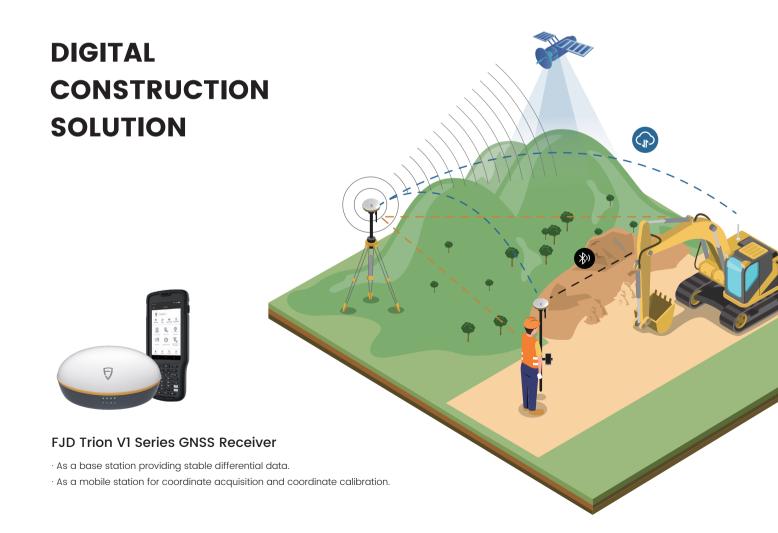

## HIGHER CONSTRUCTION EFFICIENCY WITH REDUCED COST

The GNSS and RTK-based grade control system includes a 3D reference model, updates cut & fill-workload, and shows the excavator and bucket positions in real time, enabling operators of all skill levels to achieve 3cm accuracy effortlessly.

#### **3CM ACCURACY**

The sensor module ensures high precision and reliability, while GNSS antennas with ultra-strong and stable signals enable 3cm accuracy.

#### SITE DESIGN

With design drawings, you can set datum points on the spot. With the built-in transection templates, 3D visual files could be synthesized for a smooth start.