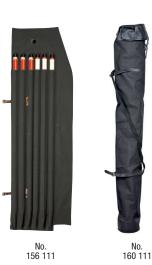

## **Nedo Canvas Bags for Sectional Ranging Poles**

**Nedo Canvas Bags for Sectional Ranging Poles** 

| RefNo.  | Suitable for                                  |
|---------|-----------------------------------------------|
| 156 111 | 3 poles (6 sections) No. 126 511-616, 149 611 |
| 160 111 | 6 telescopic poles No. 126 511-616, 149 611   |