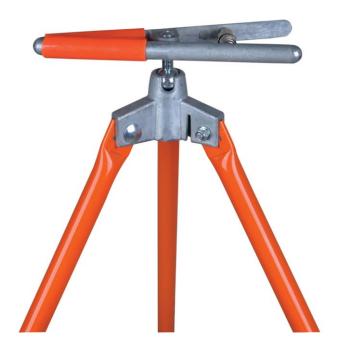

## **Nedo Ranging Pole Supports**

Nedo ranging pole supports feature a robust design and high stability. Therefore, they can be used for ranging poles as well as for prism poles and GPS poles.

## Nedo Heavy-Duty Ranging Pole Support

## **Features:**

- Heavy-duty design
- Tripod legs with zinced telescope mechanism
- Orange powder-coated metal parts
- Ball joint head with support clamp
- Height: 0.71 m –1.35 m
- Weight: 3.2 kg

Ref.-No. 177 212