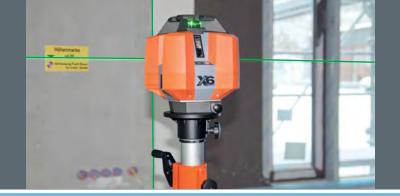

# **Nedo X-LINER 6 GREEN**

Green multi-line laser with a horizontal 360° laser line

Green multi-line laser with a horizontal 360° laser line, four vertical laser lines at 90° angles, plus a downward plumb beam

## **Nedo X-Liner 6 green**

The highly visible green laser lines and robust self-levelling mechanism allow quick levelling, aligning, plumbing and marking off right angles in interior work.

The symmetrical design, integrated fine adjustment and plumb beam ensure quick set up and alignment of the vertical laser lines. Thanks to its rugged tribrach, the laser can be set up over dry wall profiles for layout applications.