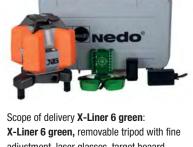

X-Liner 6 green, removable tripod with fine adjustment, laser glasses, target boaard, rechargeable batteries, charger, extra battery box and transport case

Ref.-No. 460 877

Optional accessory: Laser receiver **ACCEPTOR X green** 