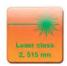

#### Nedo X-Liner 6 green

| RefNo.               | 460 877                                       |
|----------------------|-----------------------------------------------|
| Accuracy             | ± 0.3 mm/m                                    |
| Self-levelling range | ± 3°                                          |
| Working range Ø      | approx. 50 m without receiver                 |
|                      | approx. 120 m with receiver                   |
| Laser                | laser class 2, 515 nm, 1 mW                   |
| Protection class     | IP 54                                         |
| Power supply         | Li-lon rechargeable batteries 7,4 V, 2600 mAh |
|                      | or 4 x 1,5 V type AA                          |
| Operation duration   | up to 25 h (depending on operating mode)      |
| Connecting thread    | 5/8"                                          |