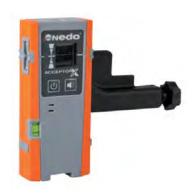

Power is supplied by a high-performance Li-ion battery.

- Self-levelling multi-line laser for levelling, aligning, plumbing and marking off right angles
- Green laser lines for excellent visibility
- Laser cross on four walls, cross on the ceiling and plumb point on the floor
- Axis alignment is simple because the vertical laser planes intersect on a line that passes through the
  pivot point of the tripod and the plumb point.
- The fine adjustment is integrated into the base of the housing, allowing it to be used even when removed from the tribrach, for example when mounted on a tripod
- Pulse mode for use of the optional Acceptor X green laser receiver
- Rugged design for tough jobs on construction sites
- Sturdy housing, splashwater protected, IP 54 rated
- Reliable self-levelling mechanism with magnetic damping
- Removable tribrach
- Integrated fine adjustment, available even when removed from tribrach
- 5/8" connection thread on the laser and tripod
- Li-ion battery, charger and spare battery compartment
- Target board and carrying case included

X-Liner 6 green, removable tripod with fine adjustment, laser glasses, target boaard, rechargeable batteries, charger, extra battery box and transport case

Ref.-No. 460 877

Optional accessory: Laser receiver **ACCEPTOR X green** 