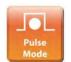

Power is supplied by a high-performance Li-ion battery.

- Self-levelling multi-line laser for levelling, aligning, plumbing and marking off right angles
- Green laser lines for excellent visibility
- Laser cross on four walls, cross on the ceiling and plumb point on the floor
- Axis alignment is simple because the vertical laser planes intersect on a line that passes through the
  pivot point of the tripod and the plumb point.
- The fine adjustment is integrated into the base of the housing, allowing it to be used even when removed from the tribrach, for example when mounted on a tripod
- Pulse mode for use of the optional Acceptor X green laser receiver
- Rugged design for tough jobs on construction sites
- Sturdy housing, splashwater protected, IP 54 rated
- Reliable self-levelling mechanism with magnetic damping
- Removable tribrach
- Integrated fine adjustment, available even when removed from tribrach
- 5/8" connection thread on the laser and tripod
- Li-ion battery, charger and spare battery compartment
- Target board and carrying case included