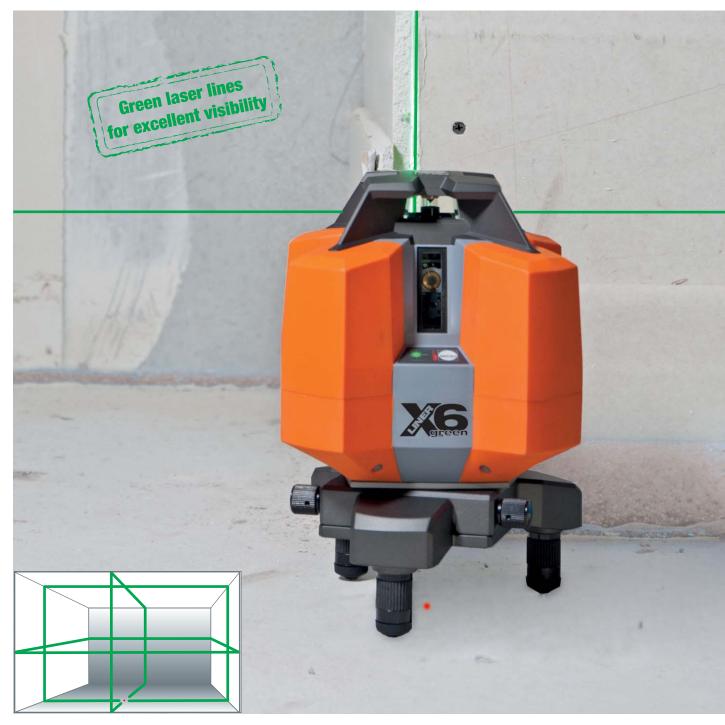

# **Nedo X-LINER 6 GREEN**

Green multi-line laser with a horizontal 360° laser line

Green multi-line laser with a horizontal 360° laser line, four vertical laser lines at 90° angles, plus a downward plumb beam

## **Nedo X-Liner 6 green**

The highly visible green laser lines and robust self-levelling mechanism allow quick levelling, aligning, plumbing and marking off right angles in interior work.

The symmetrical design, integrated fine adjustment and plumb beam ensure quick set up and alignment of the vertical laser lines. Thanks to its rugged tribrach, the laser can be set up over dry wall profiles for layout applications.

Power is supplied by a high-performance Li-ion battery.

- Self-levelling multi-line laser for levelling, aligning, plumbing and marking off right angles
- Green laser lines for excellent visibility
- Laser cross on four walls, cross on the ceiling and plumb point on the floor
- Axis alignment is simple because the vertical laser planes intersect on a line that passes through the
  pivot point of the tripod and the plumb point.
- The fine adjustment is integrated into the base of the housing, allowing it to be used even when removed from the tribrach, for example when mounted on a tripod
- Pulse mode for use of the optional Acceptor X green laser receiver
- Rugged design for tough jobs on construction sites
- Sturdy housing, splashwater protected, IP 54 rated
- Reliable self-levelling mechanism with magnetic damping
- Removable tribrach
- Integrated fine adjustment, available even when removed from tribrach
- 5/8" connection thread on the laser and tripod
- Li-ion battery, charger and spare battery compartment
- Target board and carrying case included