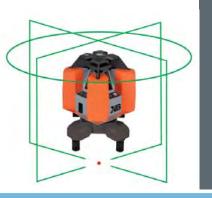

Green multi-line laser with a horizontal 360° laser line, four vertical laser lines at 90° angles, plus a downward plumb beam

Power is supplied by a high-performance Li-ion battery.

- Self-levelling multi-line laser for levelling, aligning, plumbing and marking off right angles
- Green laser lines for excellent visibility
- Laser cross on four walls, cross on the ceiling and plumb point on the floor
- Axis alignment is simple because the vertical laser planes intersect on a line that passes through the
  pivot point of the tripod and the plumb point.
- The fine adjustment is integrated into the base of the housing, allowing it to be used even when removed from the tribrach, for example when mounted on a tripod
- Pulse mode for use of the optional Acceptor X green laser receiver
- Rugged design for tough jobs on construction sites
- Sturdy housing, splashwater protected, IP 54 rated
- Reliable self-levelling mechanism with magnetic damping
- Removable tribrach
- Integrated fine adjustment, available even when removed from tribrach
- 5/8" connection thread on the laser and tripod
- Li-ion battery, charger and spare battery compartment
- Target board and carrying case included