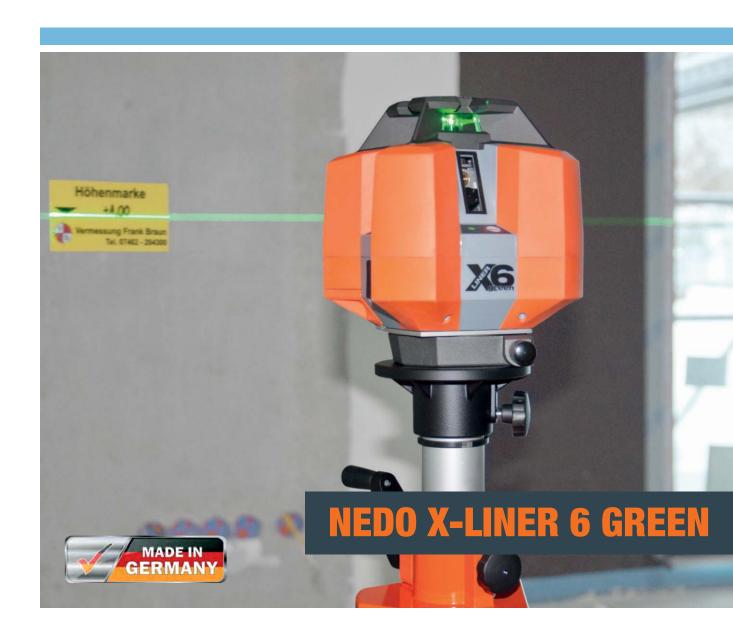

# **Nedo X-LINER 6 GREEN**

Green multi-line laser with a horizontal 360° laser line

Green multi-line laser with a horizontal 360° laser line, four vertical laser lines at 90° angles, plus a downward plumb beam

## **Nedo X-Liner 6 green**

The highly visible green laser lines and robust self-levelling mechanism allow quick levelling, aligning, plumbing and marking off right angles in interior work.

The symmetrical design, integrated fine adjustment and plumb beam ensure quick set up and alignment of the vertical laser lines. Thanks to its rugged tribrach, the laser can be set up over dry wall profiles for layout applications.