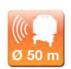

#### Nedo X-Liner 6 green

| RefNo.               | 460 877                                       |
|----------------------|-----------------------------------------------|
| Accuracy             | ± 0.3 mm/m                                    |
| Self-levelling range | ± 3°                                          |
| Working range Ø      | approx. 50 m without receiver                 |
|                      | approx. 120 m with receiver                   |
| Laser                | laser class 2, 515 nm, 1 mW                   |
| Protection class     | IP 54                                         |
| Power supply         | Li-lon rechargeable batteries 7,4 V, 2600 mAh |
|                      | or 4 x 1,5 V type AA                          |
| Operation duration   | up to 25 h (depending on operating mode)      |
| Connecting thread    | 5/8"                                          |