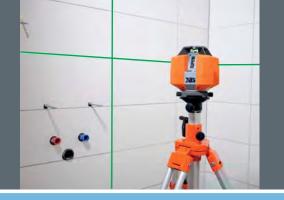

## **Nedo X-Liner 6 green**

The highly visible green laser lines and robust self-levelling mechanism allow quick levelling, aligning, plumbing and marking off right angles in interior work.

The symmetrical design, integrated fine adjustment and plumb beam ensure quick set up and alignment of the vertical laser lines. Thanks to its rugged tribrach, the laser can be set up over dry wall profiles for layout applications.

Power is supplied by a high-performance Li-ion battery.

- Self-levelling multi-line laser for levelling, aligning, plumbing and marking off right angles
- Green laser lines for excellent visibility
- Laser cross on four walls, cross on the ceiling and plumb point on the floor
- Axis alignment is simple because the vertical laser planes intersect on a line that passes through the
  pivot point of the tripod and the plumb point.
- The fine adjustment is integrated into the base of the housing, allowing it to be used even when removed from the tribrach, for example when mounted on a tripod
- Pulse mode for use of the optional Acceptor X green laser receiver
- Rugged design for tough jobs on construction sites
- Sturdy housing, splashwater protected, IP 54 rated
- Reliable self-levelling mechanism with magnetic damping
- Removable tribrach
- Integrated fine adjustment, available even when removed from tribrach
- 5/8" connection thread on the laser and tripod
- Li-ion battery, charger and spare battery compartment
- Target board and carrying case included

#### Perfect for levelling, aligning and marking off right angles, especially for applications such as:

- Metre marking in interior work
  - WOIK -
- Dry lining

- Installation of doors and windows
- Ceiling construction