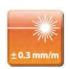

#### Nedo X-Liner 6 green

| RefNo.               | 460 877                                       |
|----------------------|-----------------------------------------------|
| Accuracy             | ± 0.3 mm/m                                    |
| Self-levelling range | ± 3°                                          |
| Working range Ø      | approx. 50 m without receiver                 |
|                      | approx. 120 m with receiver                   |
| Laser                | laser class 2, 515 nm, 1 mW                   |
| Protection class     | IP 54                                         |
| Power supply         | Li-lon rechargeable batteries 7,4 V, 2600 mAh |
|                      | or 4 x 1,5 V type AA                          |
| Operation duration   | up to 25 h (depending on operating mode)      |
| Connecting thread    | 5/8"                                          |