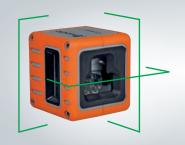

## **Nedo CUBE**

Universal multi-line laser for the tool box.

Small, handy and can be used universally.

For levelling, alignment and marking of right angles.

Optional with green or red laser diodes.

## Features:

- Self-levelling multi-line laser for levelling, alignment and easy squaring jobs in interior work
- Generates one laser cross and an additional vertical 90° laser line
- Highly visible laser lines
- Reliable magnetic damping
- Tilt function
- 1/4" mounting thread
- Praktical laser clamp made of metal, incl. ball joint
- Extremely small and handy
- Incl. carrying case and batteries