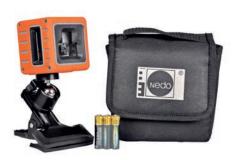

## Nedo CUBE / CUBE green

**Universal multi-line laser for the tool box** 

Scope of delivery **CUBE**:

**CUBE,** laser clamp made of metal, incl. ball joint, batteries and carrying case

**Ref.-No. 460 867** (green laser diodes) **Ref.-No. 460 869** (red laser diodes)

## Features:

- Self-levelling multi-line laser for levelling, alignment and easy squaring jobs in interior work
- Generates one laser cross and an additional vertical 90° laser line
- Highly visible laser lines
- Reliable magnetic damping
- Tilt function
- 1/4" mounting thread
- Praktical laser clamp made of metal, incl. ball joint
- Extremely small and handy
- Incl. carrying case and batteries