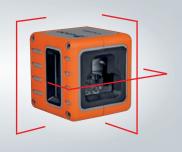

## **Nedo CUBE**

Universal multi-line laser for the tool box.

Small, handy and can be used universally.

For levelling, alignment and marking of right angles.

Optional with green or red laser diodes.

## Features:

- Self-levelling multi-line laser for levelling, alignment and easy squaring jobs in interior work
- Generates one laser cross and an additional vertical 90° laser line
- Highly visible laser lines
- Reliable magnetic damping
- Tilt function
- 1/4" mounting thread
- Praktical laser clamp made of metal, incl. ball joint
- Extremely small and handy
- Incl. carrying case and batteries