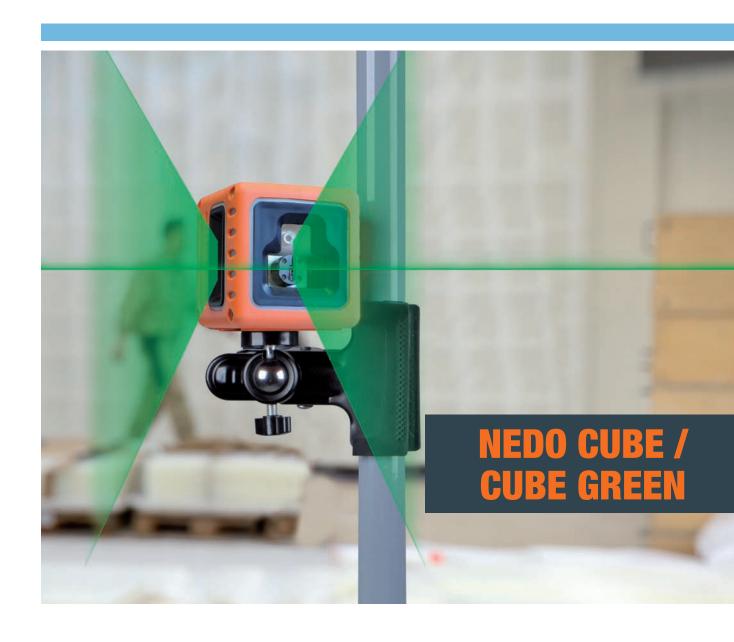

## Nedo CUBE / CUBE green

**Universal multi-line laser for the tool box** 

Scope of delivery **CUBE**:

**CUBE,** laser clamp made of metal, incl. ball joint, batteries and carrying case

**Ref.-No. 460 867** (green laser diodes) **Ref.-No. 460 869** (red laser diodes)

## **Nedo CUBE**

Universal multi-line laser for the tool box.

Small, handy and can be used universally.

For levelling, alignment and marking of right angles.

Optional with green or red laser diodes.

## Features:

- Self-levelling multi-line laser for levelling, alignment and easy squaring jobs in interior work
- Generates one laser cross and an additional vertical 90° laser line
- Highly visible laser lines
- Reliable magnetic damping
- Tilt function
- 1/4" mounting thread
- Praktical laser clamp made of metal, incl. ball joint
- Extremely small and handy
- Incl. carrying case and batteries