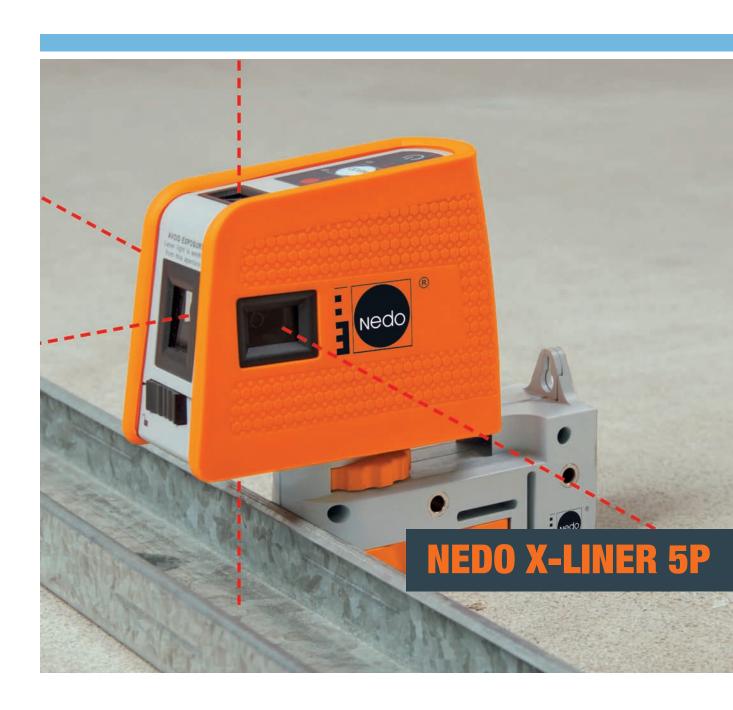

## Nedo X-Liner 5P

**Self-levelling 5-beam point laser** 

Easy, single-button operation. Reliable, magnetically damped pendulum for precise results. The device selflevels automatically on inclines of up to 4° so that the laser points from the X-Liner 5P are always projected exactly vertically or horizontally.

## **Nedo X-Liner 5P**

Self-levelling 5-beam point laser which transmits three horizontal and two vertical laser points: to the front, left, right, up and down.

The laser points are arranged in an exact right angle to one another. The horizontal laser points are all at one height. Ideal for rapid horizontal levelling, vertical alignment, plumbing and for marking off right angles jobs.

## Features:

- 5 highly visible laser points aligned exactly at right angles
- Reliable self-levelling operation
- Robust pendulum with magnetic damping
- Universal adapter with strong magnet, 1/4" and 5/8" mounting thread